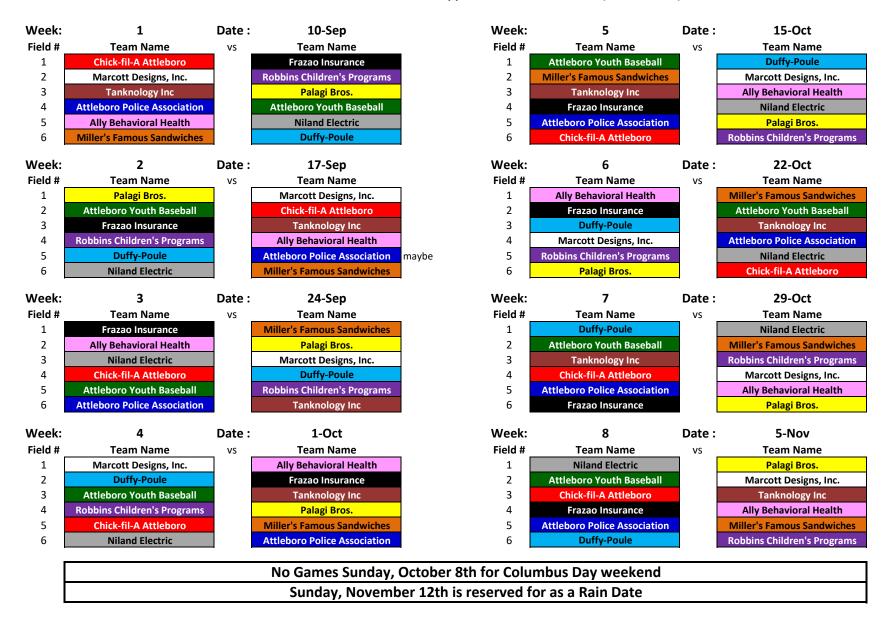

## **Gr 2 BOYS GAME SCHEDULE**

Game Time - 10:30 AM

Location: Lower TILDA B STONE Fields (700 Main St.)