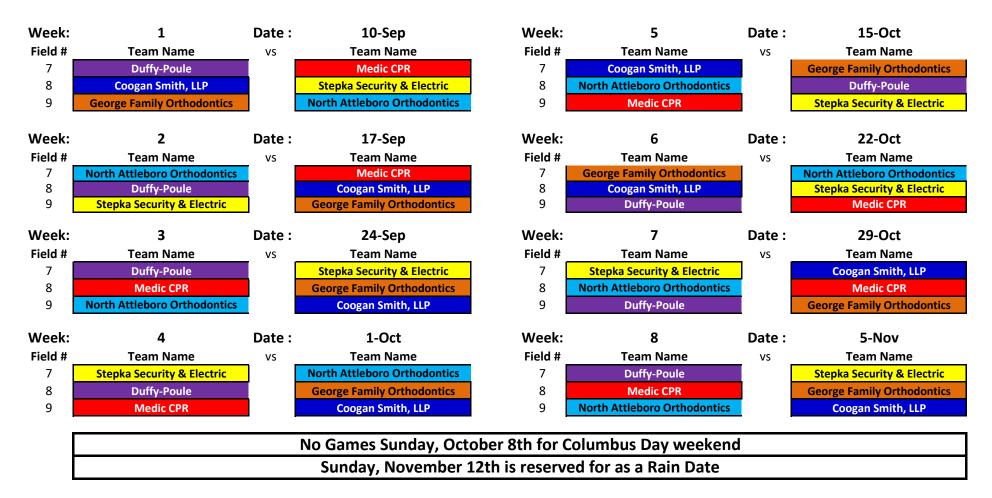

### Gr 5-6 COED GAME SCHEDULE

ATTLEBORD

Game Time - 1:30PM Location: Lower TILDA B STONE Fields (700 Main St.)

| No Games Sunday, October 8th for Columbus Day weekend |
|-------------------------------------------------------|
| Sunday, November 12th is reserved for as a Rain Date  |